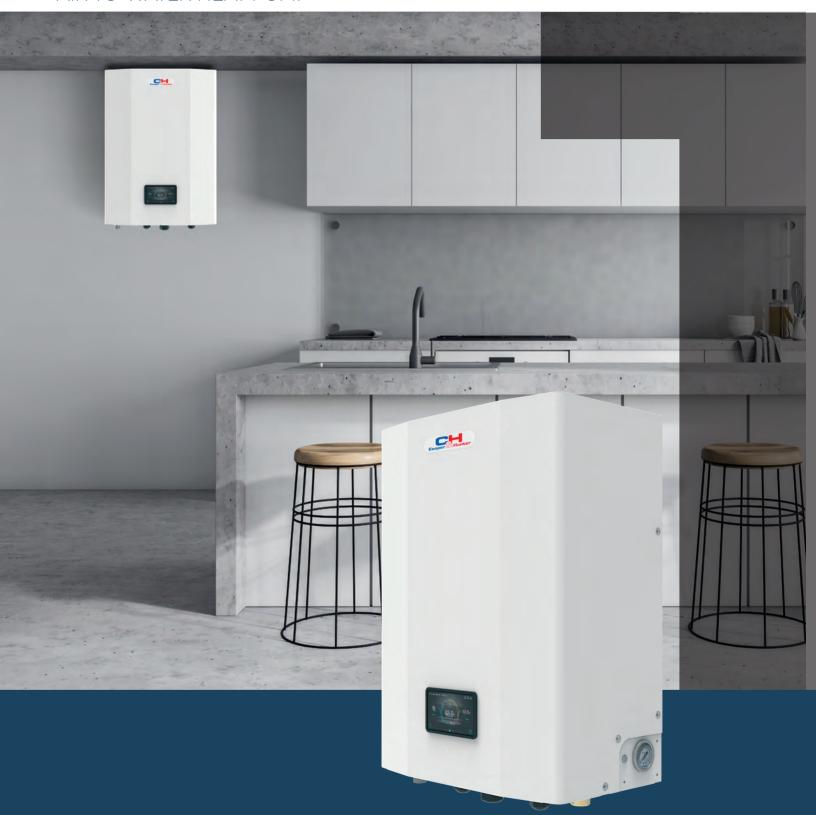

## WATER KIT TO MONOBLOCK AIR-TO-WATER HEAT PUMP

- ▶ Thanks to the technology of stepless electronic regulation of the heating speed, the most accurate temperature control is achieved.
- ▶ Reliable operation is ensured by GRUNDFOS™ DC-inverter circulation pumps.
- ➤ The relief valve can automatically open and close according to the set working pressure.
- A well-thought-out combination of WATER KIT elements made it possible to create one of the thinnest cases on the market.
- ▶ Unlike a traditional heat pump without a WATER KIT, a system with a WATER KIT allows you to automatically switch the heat pump between heating, DHW and cooling modes.
- ► The automatic feed valve maintains accurate pressure and guarantees reliable operation.

## WATER KIT WATER KIT TO MONOBLOCK AIR-TO-WATER HEAT PUMP\*